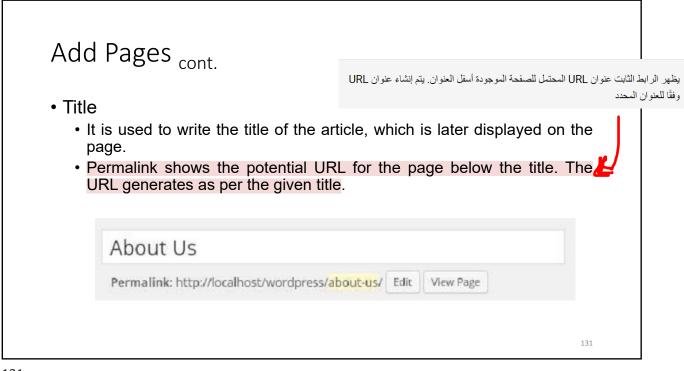

## Chapter Six WordPress Pages

- WordPress Add Pages
- WordPress Publish Pages
- WordPress Edit Pages
- WordPress Delete Pages

128

| Add P  | ages <sub>cont.</sub>                    |           |
|--------|------------------------------------------|-----------|
|        | <b>ink</b> – Adds a link to your content |           |
| button | , the following page gets displaye       | d.        |
|        | Insert/edit link                         | ×         |
|        | Enter the destination URL                |           |
|        | URL                                      |           |
|        | Link Text                                |           |
|        | Open link in a new window/tab            |           |
|        | Or link to existing content 🔻            |           |
|        | Cancel                                   | Add Link  |
|        | Cancer                                   | Add Liftk |