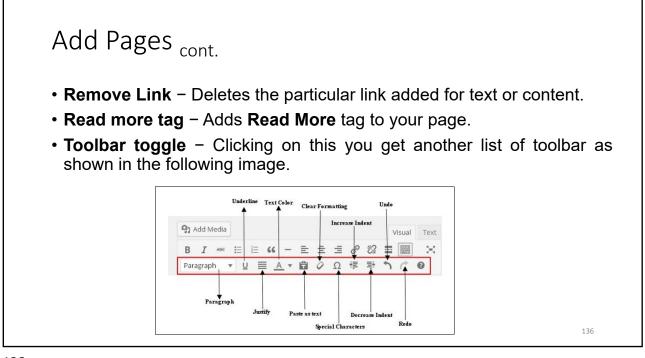

esent in the Insert/edit link.</li> <li>URL - Enter URL you want to link.</li> <li>Link text - Insert text you want to enter into the link.</li> <li>Open link in a new window/tab - Open your link page into the new tab or window. Check the box as required.</li> <li>Or link to existing account - Links to an existing content page by selecting the page from the given list. When you click on existing page then you get a link created in the URL section as seen in the following screenshot.</li> </ul> | Insert/edit link Enter the destination URL URL http://localhost/wordpress/sample-page/ Link Text Open link in a new window/tab Or link to existing content  Search No search term specified. Showing recent items. Post1 Sample Page Hello world! Cancel | 2015/09/03<br>PAGE<br>2015/09/02<br>Add Link |

























## Edit Pages <sub>cont.</sub>

• You can edit the **Title**, **Slug** and **date** of the About Us page and can also select the parent for your page as shown in the following shot and then click on **Update** button.

| ages         | Add New                             |          |             |            | n Options * |                             |
|--------------|-------------------------------------|----------|-------------|------------|-------------|-----------------------------|
| II (2)   Pub | lished (2)                          |          |             |            |             | Search Pages                |
| Bulk Action  | ns 🔻 Apply All dates 🔻 Filter       |          |             |            |             | 2 items                     |
| Title