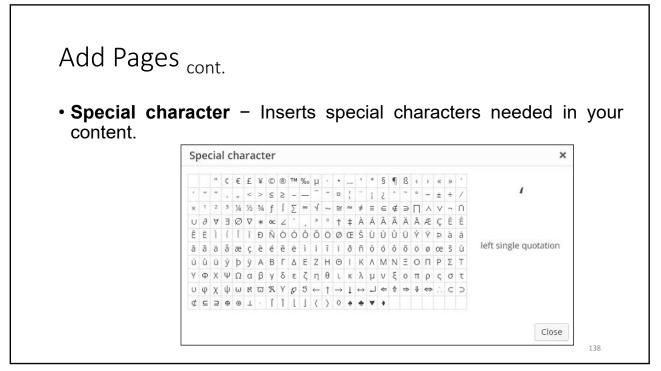

t in the Insert/edit link.</li> <li>URL - Enter URL you want to link.</li> <li>Link text - Insert text you want to enter into the link.</li> <li>Open link in a new window/tab - Open your link page into the new tab or window. Check the box as required.</li> <li>Or link to existing account - Links to an existing content page by selecting the page from the given list. When you click on existing page then you get a link created in the URL section as seen in the following screenshot.</li> </ul> | Insert/edit link Enter the destination URL URL http://localhost/wordpress/sample-page/ Link Text Open link in a new window/tab Or link to existing content  Search No search term specified. Showing recent items. Post1 Sample Page Hello world! Cancel | 2015/09/03<br>PAGE<br>2015/09/02<br>Add Link |

























## Edit Pages <sub>cont.</sub>

• You can edit the **Title**, **Slug** and **date** of the About Us page and can also select the parent for your page as shown in the following shot and then click on **Update** button.

| ages         | Add New                             |          |             |            | n Options * |                             |
|--------------|-------------------------------------|----------|-------------|------------|-------------|-----------------------------|
| II (2)   Pub | lished (2)                          |          |             |            |             | Search Pages                |
| Bulk Action  | ns 🔻 Apply All dates 🔻 Filter       |          |             |            |             | 2 items                     |
| Title