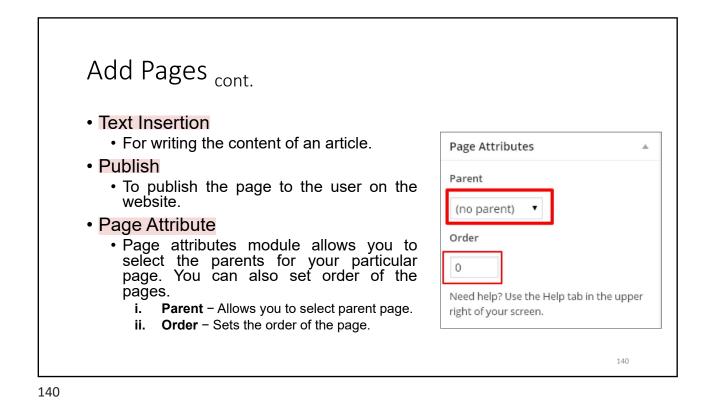

## Chapter Six WordPress Pages

- WordPress Add Pages
- WordPress Publish Pages
- WordPress Edit Pages
- WordPress Delete Pages

128

| Add P  | ages <sub>cont.</sub>                    |           |
|--------|------------------------------------------|-----------|
|        | <b>ink</b> – Adds a link to your content |           |
| button | , the following page gets displaye       | d.        |
|        | Insert/edit link                         | ×         |
|        | Enter the destination URL                |           |
|        | URL                                      |           |
|        | Link Text                                |           |
|        | Open link in a new window/tab            |           |
|        | Or link to existing content 🔻            |           |
|        | Cancel                                   | Add Link  |
|        | Cancer                                   | Add Liftk |