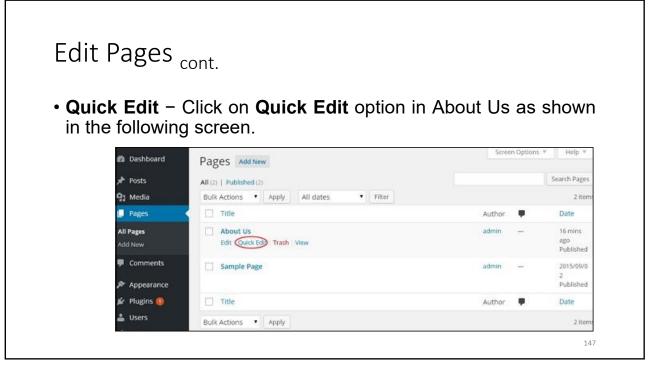

## Edit Pages <sub>cont.</sub>

• You can edit the **Title**, **Slug** and **date** of the About Us page and can also select the parent for your page as shown in the following shot and then click on **Update** button.

| ages         | Add New                             |          |             |            | n Options * |                             |
|--------------|-------------------------------------|----------|-------------|------------|-------------|-----------------------------|
| II (2)   Pub | lished (2)                          |          |             |            |             | Search Pages                |
| Bulk Action  | ns 🔻 Apply All dates 🔻 Filter       |          |             |            |             | 2 items                     |
| Title        |                                     |          |             | Author     |             | Date                        |
| QUICK EDIT   |                                     |          |             |            |             |                             |
| Title        | About Us                            | Parent   | Main Page ( | no parent) | •           |                             |
| Slug         | about-us                            | Order    | 0           |            |             |                             |
| Dote         | 09-Sep 🔻 03 . 2015 @ 11 : 34        | Template |             |            |             |                             |
| Password     | assword -OR- Private Allow Comments |          |             |            |             |                             |
|              |                                     | Status   | Published   | •          |             |                             |
| Cancel       |                                     |          |             |            |             | Update                      |
| Samı         | ple Page                            |          |             | admin      | -           | 2015/09/0<br>2<br>Published |
| Title        |                                     |          |             | Author     | ۰           | Date                        |
| Bulk Action  | ns 🔻 Apply                          |          |             |            |             | 2 items                     |
|              |                                     |          |             |            |             |                             |