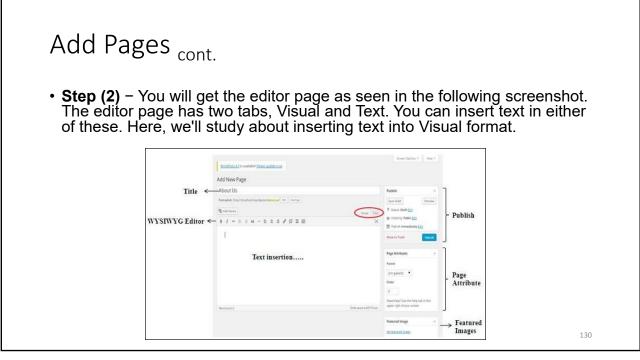

## Chapter Six WordPress Pages

- WordPress Add Pages
- WordPress Publish Pages
- WordPress Edit Pages
- WordPress Delete Pages

128

| Add P  | ages <sub>cont.</sub>                    |           |
|--------|------------------------------------------|-----------|
|        | <b>ink</b> – Adds a link to your content |           |
| button | , the following page gets displaye       | d.        |
|        | Insert/edit link                         | ×         |
|        | Enter the destination URL                |           |
|        | URL                                      |           |
|        | Link Text                                |           |
|        | Open link in a new window/tab            |           |
|        | Or link to existing content 🔻            |           |
|        | Cancel                                   | Add Link  |
|        | Cancer                                   | Add Liftk |