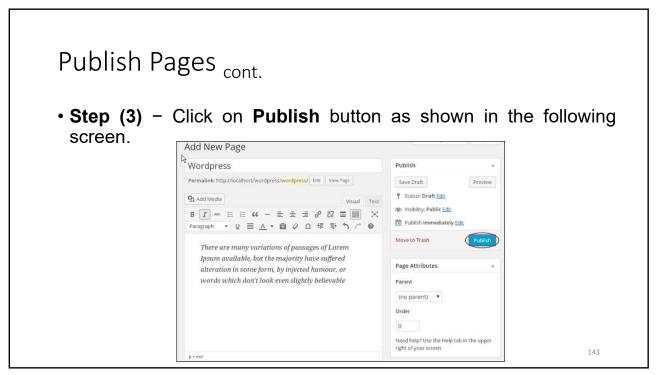

nsert/edit link.</li> <li>URL - Enter URL you want to link.</li> <li>Link text - Insert text you want to enter into the link.</li> <li>Open link in a new window/tab - Open your link page into the new tab or window. Check the box as required.</li> <li>Or link to existing account - Links to an existing content page by selecting the page from the given list. When you click on existing page then you get a link created in the URL section as seen in the following screenshot.</li> </ul> | Insert/edit link Enter the destination URL URL http://localhost/wordpress/sample-page/ Link Text Open link in a new window/tab Or link to existing content  Search No search term specified. Showing recent items. Post1 Sample Page Hello world! Cancel | 2015/09/03<br>PAGE<br>2015/09/02<br>Add Link |

























## Edit Pages <sub>cont.</sub>

• You can edit the **Title**, **Slug** and **date** of the About Us page and can also select the parent for your page as shown in the following shot and then click on **Update** button.

| ages         | Add New                             |          |             |            | n Options * |                             |
|--------------|-------------------------------------|----------|-------------|------------|-------------|-----------------------------|
| II (2)   Pub | lished (2)                          |          |             |            |             | Search Pages                |
| Bulk Action  | ns 🔻 Apply All dates 🔻 Filter       |          |             |            |             | 2 items                     |
| Title        |