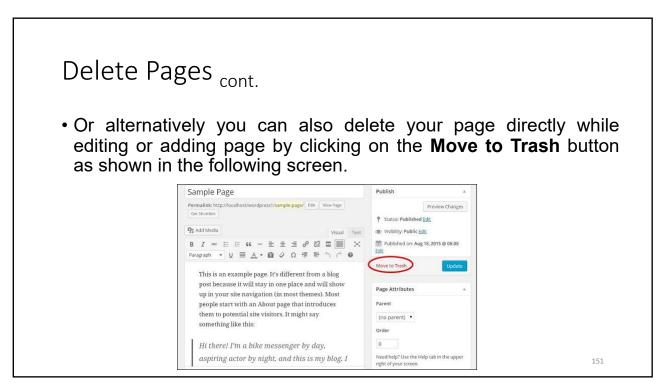

## Delete Pages <sub>cont.</sub>

• Step (2) – You can delete Sample Page (Sample Page is created by default in WordPress). When the cursor hovers on the pages, then a few options gets displayed below the Sample Page. Click on **Trash** option to delete the post.