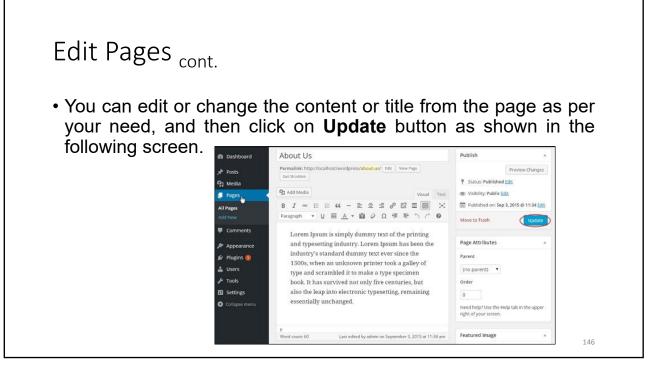

## Edit Pages <sub>cont.</sub>

• You can edit the **Title**, **Slug** and **date** of the About Us page and can also select the parent for your page as shown in the following shot and then click on **Update** button.