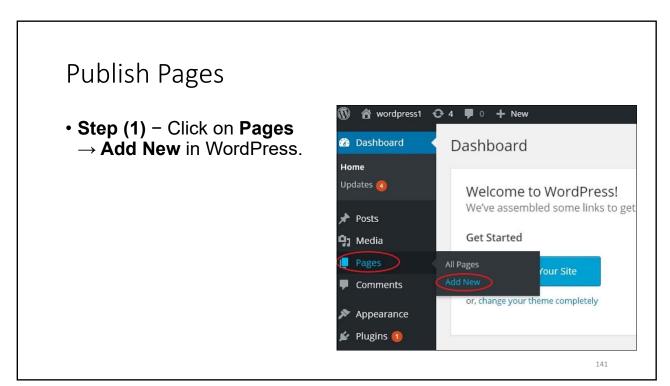

## Chapter Six WordPress Pages

- WordPress Add Pages
- WordPress Publish Pages
- WordPress Edit Pages
- WordPress Delete Pages

128

| Add P  | ages <sub>cont.</sub>                    |           |
|--------|------------------------------------------|-----------|
|        | <b>ink</b> – Adds a link to your content |           |
| button | , the following page gets displaye       | d.        |
|        | Insert/edit link                         | ×         |
|        | Enter the destination URL                |           |
|        | URL                                      |           |
|        | Link Text                                |           |
|        | Open link in a new window/tab            |           |
|        | Or link to existing content 🔻            |           |
|        | Cancel                                   | Add Link  |
|        | Cancer                                   | Add Liftk |