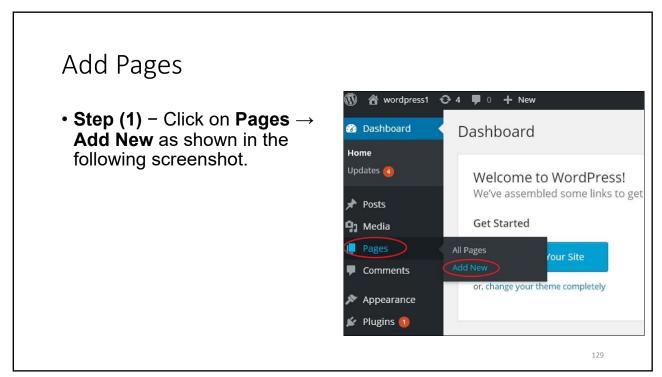

## Chapter Six WordPress Pages

- WordPress Add Pages
- WordPress Publish Pages
- WordPress Edit Pages
- WordPress Delete Pages

128

| Add P  | ages <sub>cont.</sub>                    |           |
|--------|------------------------------------------|-----------|
|        | <b>ink</b> – Adds a link to your content |           |
| button | , the following page gets displaye       | d.        |
|        | Insert/edit link                         | ×         |
|        | Enter the destination URL                |           |
|        | URL                                      |           |
|        | Link Text                                |           |
|        | Open link in a new window/tab            |           |
|        | Or link to existing content 🔻            |           |
|        | Cancel                                   | Add Link  |
|        | Cancer                                   | Add Liftk |