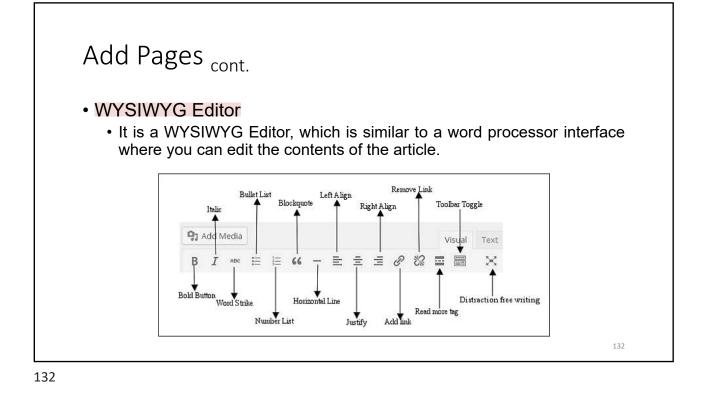

## Chapter Six WordPress Pages

- WordPress Add Pages
- WordPress Publish Pages
- WordPress Edit Pages
- WordPress Delete Pages

128

| Add P  | ages <sub>cont.</sub>                    |           |
|--------|------------------------------------------|-----------|
|        | <b>ink</b> – Adds a link to your content |           |
| button | , the following page gets displaye       | d.        |
|        | Insert/edit link                         | ×         |
|        | Enter the destination URL                |           |
|        | URL                                      |           |
|        | Link Text                                |           |
|        | Open link in a new window/tab            |           |
|        | Or link to existing content 🔻            |           |
|        | Cancel                                   | Add Link  |
|        | Cancer                                   | Add Liftk |