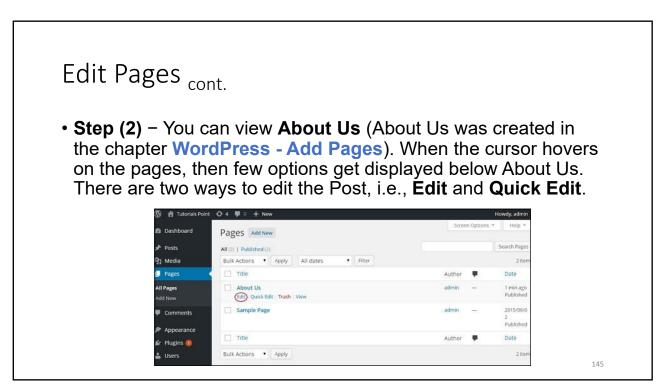

## Edit Pages <sub>cont.</sub>

• You can edit the **Title**, **Slug** and **date** of the About Us page and can also select the parent for your page as shown in the following shot and then click on **Update** button.

| ages         | Add New                             |          |             |            | n Options * |                             |
|--------------|-------------------------------------|----------|-------------|------------|-------------|-----------------------------|
| II (2)   Pub | lished (2)                          |          |             |            |             | Search Pages                |
| Bulk Action  | ns 🔻 Apply All dates 🔻 Filter       |          |             |            |             | 2 items                     |
| Title        |                                     |          |             | Author     |             | Date                        |
| QUICK EDIT   |                                     |          |             |            |             |                             |
| Title        | About Us                            | Parent   | Main Page ( | no parent) | •           |                             |
| Slug         | about-us                            | Order    | 0           |            |             |                             |
| Dote         | 09-Sep 🔻 03 . 2015 @ 11 : 34        | Template |             |            |             |                             |
| Password     | assword -OR- Private Allow Comments |          |             |            |             |                             |
|              |                                     | Status   | Published   | •          |             |                             |
| Cancel       |                                     |          |             |            |             | Update                      |
| Samı         | ple Page                            |          |             | admin      | -           | 2015/09/0<br>2<br>Published |
| Title        |                                     |          |             | Author     | ۰           | Date                        |
| Bulk Action  | ns 🔻 Apply                          |          |             |            |             | 2 items                     |
|              |                                     |          |             |            |             |                             |