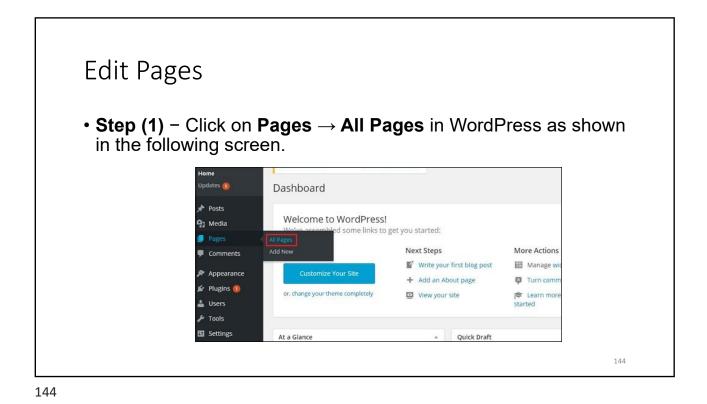

ert/edit link.</li> <li>URL - Enter URL you want to link.</li> <li>Link text - Insert text you want to enter into the link.</li> <li>Open link in a new window/tab - Open your link page into the new tab or window. Check the box as required.</li> <li>Or link to existing account - Links to an existing content page by selecting the page from the given list. When you click on existing page then you get a link created in the URL section as seen in the following screenshot.</li> </ul> | Insert/edit link Enter the destination URL URL http://localhost/wordpress/sample-page/ Link Text Open link in a new window/tab Or link to existing content  Search No search term specified. Showing recent items. Post1 Sample Page Hello world! Cancel | 2015/09/03<br>PAGE<br>2015/09/02<br>Add Link |

























## Edit Pages <sub>cont.</sub>

• You can edit the **Title**, **Slug** and **date** of the About Us page and can also select the parent for your page as shown in the following shot and then click on **Update** button.

| ages         | Add New                             |          |             |            | n Options * |                             |
|--------------|-------------------------------------|----------|-------------|------------|-------------|-----------------------------|
| II (2)   Pub | lished (2)                          |          |             |            |             | Search Pages                |
| Bulk Action  | ns 🔻 Apply All dates 🔻 Filter       |          |             |            |             | 2 items                     |
| Title        |