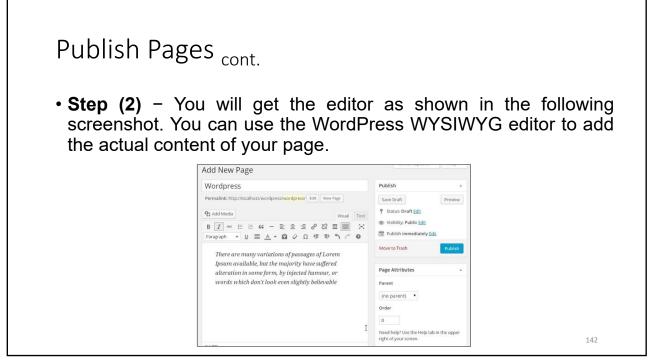

## Chapter Six WordPress Pages

- WordPress Add Pages
- WordPress Publish Pages
- WordPress Edit Pages
- WordPress Delete Pages

128

| Add P  | ages <sub>cont.</sub>                    |           |
|--------|------------------------------------------|-----------|
|        | <b>ink</b> – Adds a link to your content |           |
| button | , the following page gets displaye       | d.        |
|        | Insert/edit link                         | ×         |
|        | Enter the destination URL                |           |
|        | URL                                      |           |
|        | Link Text                                |           |
|        | Open link in a new window/tab            |           |
|        | Or link to existing content 🔻            |           |
|        | Cancel                                   | Add Link  |
|        | Cancer                                   | Add Liftk |